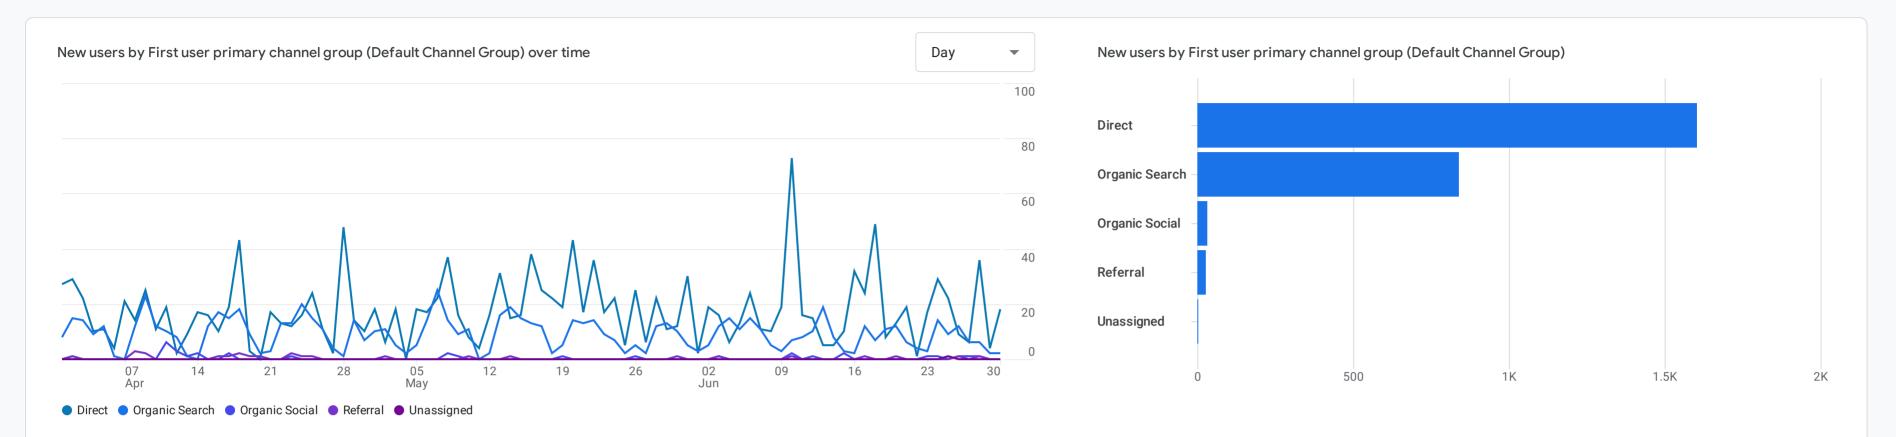

## User acquisition: First user primary channel group (Default Channel Group) $\oslash$ -

Add filter +

.

|     | First user primChannel Group) 🝷 🕂 | ↓ New                         | Engaged                       |                         |                              |                            |                                |                            |                  |                                      |
|-----|-----------------------------------|-------------------------------|-------------------------------|-------------------------|------------------------------|----------------------------|--------------------------------|----------------------------|------------------|--------------------------------------|
|     | First user primChannel Group) 🝷 🕂 |                               | Engaged<br>sessions           | Engagement<br>rate      | Engaged sessions per<br>user | Average engagement<br>time | Event count<br>All events 👻    | Key events<br>All events 👻 | Total<br>revenue | User key event<br>rate<br>All events |
|     |                                   | <b>2,499</b><br>100% of total | <b>1,145</b><br>100% of total | <b>38.46%</b><br>Avg 0% | <b>0.45</b><br>Avg 0%        | <b>28s</b><br>Avg 0%       | <b>12,248</b><br>100% of total | 0.00                       | \$0.00           | 0%                                   |
| 1 ! | Direct                            | 1,602                         | 409                           | 22.91%                  | 0.25                         | 14s                        | 6,558                          | 0.00                       | \$0.00           | 0%                                   |
| 2 0 | Organic Search                    | 838                           | 696                           | 63.33%                  | 0.83                         | 53s                        | 5,272                          | 0.00                       | \$0.00           | 0%                                   |
| 3 ( | Organic Social                    | 32                            | 16                            | 36.36%                  | 0.48                         | 20s                        | 187                            | 0.00                       | \$0.00           | 0%                                   |
| 4 F | Referral                          | 26                            | 28                            | 52.83%                  | 1.04                         | 35s                        | 219                            | 0.00                       | \$0.00           | 0%                                   |
| 5 L | Unassigned                        | 1                             | 1                             | 100%                    | 1.00                         | 2m 07s                     | 12                             | 0.00                       | \$0.00           | 0%                                   |