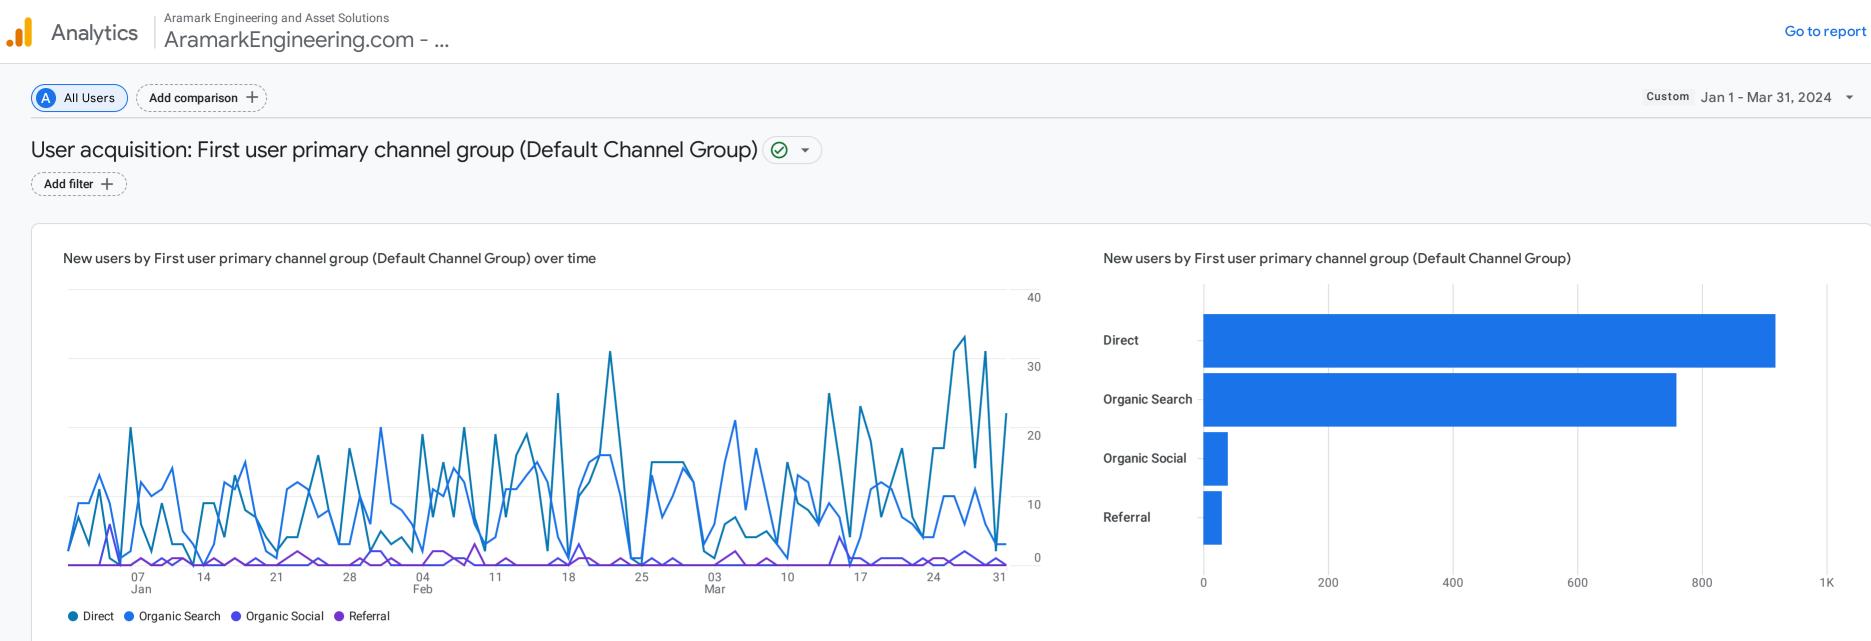

| Q | Search |
|---|--------|
|---|--------|

| Q Search Rows per page: |                                   |                               |                               |                         |                           |                         |                               |                          |               |  |
|-------------------------|-----------------------------------|-------------------------------|-------------------------------|-------------------------|---------------------------|-------------------------|-------------------------------|--------------------------|---------------|--|
|                         | First user primChannel Group) 👻 🕂 | ↓ New users                   | Engaged sessions              | Engagement rate         | Engaged sessions per user | Average engagement time | Event count<br>All events 👻   | Key events<br>All events | Total revenue |  |
|                         |                                   | <b>1,745</b><br>100% of total | <b>1,002</b><br>100% of total | <b>45.94%</b><br>Avg 0% | <b>0.56</b><br>Avg 0%     | <b>38s</b><br>Avg 0%    | <b>9,577</b><br>100% of total | 0.00                     | \$0.00        |  |
| 1                       | Direct                            | 918                           | 332                           | 30.29%                  | 0.35                      | 22s                     | 4,317                         | 0.00                     | \$0.00        |  |
| 2                       | Organic Search                    | 759                           | 625                           | 62.63%                  | 0.81                      | 58s                     | 4,848                         | 0.00                     | \$0.00        |  |
| 3                       | Organic Social                    | 39                            | 19                            | 37.25%                  | 0.49                      | 9s                      | 174                           | 0.00                     | \$0.00        |  |
| 4                       | Referral                          | 29                            | 27                            | 58.7%                   | 0.90                      | 1m 04s                  | 238                           | 0.00                     | \$0.00        |  |