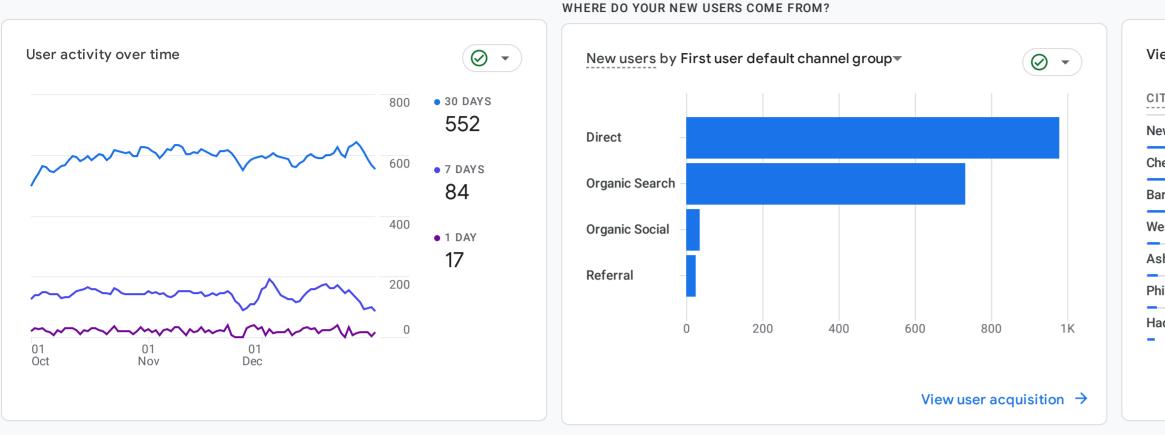

All Users (Add comparison +)

## ES Website Users Overview Q1 FY24





© 2024 Google | Analytics home | Terms of Service | Privacy Policy | 🔅 Send feedback



| iews - by <u>City</u> | <ul> <li>✓</li> </ul> |
|-----------------------|-----------------------|
| ITY                   | VIEWS                 |
| ew York               | 257                   |
| nester                | 177                   |
| arnstable             | 156                   |
| estbrook              | 109                   |
| shburn                | 85                    |
| niladelphia           | 75                    |
| addam                 | 61                    |

View cities  $\rightarrow$ 

|        | Ø •   |
|--------|-------|
| RY     | USERS |
| tates  | 1.5K  |
|        | 74    |
|        | 36    |
|        | 31    |
| ingdom | 27    |
|        | 17    |
| es