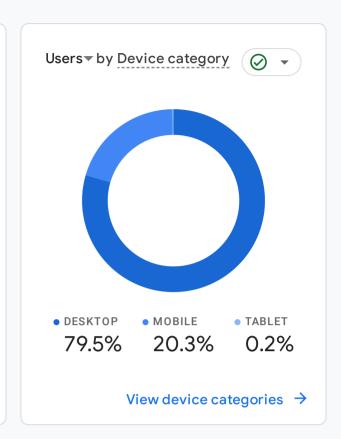

All Users (Add comparison +)

## ES Website Users Overview Q1 FY24





© 2024 Google | Analytics home | Terms of Service | Privacy Policy | 🔅 Send feedback



| iews - by <u>City</u> | <ul> <li>✓</li> </ul> |
|-----------------------|-----------------------|
| ITY                   | VIEWS                 |
| ew York               | 257                   |
| nester                | 177                   |
| arnstable             | 156                   |
| estbrook              | 109                   |
| shburn                | 85                    |
| niladelphia           | 75                    |
| addam                 | 61                    |

View cities  $\rightarrow$ 

|        | Ø •   |
|--------|-------|
| RY     | USERS |
| tates  | 1.5K  |
|        | 74    |
|        | 36    |
|        | 31    |
| ingdom | 27    |
|        | 17    |
| es     | 10    |

View countries  $\rightarrow$ 

| Views by Page title and screen class | Ø •