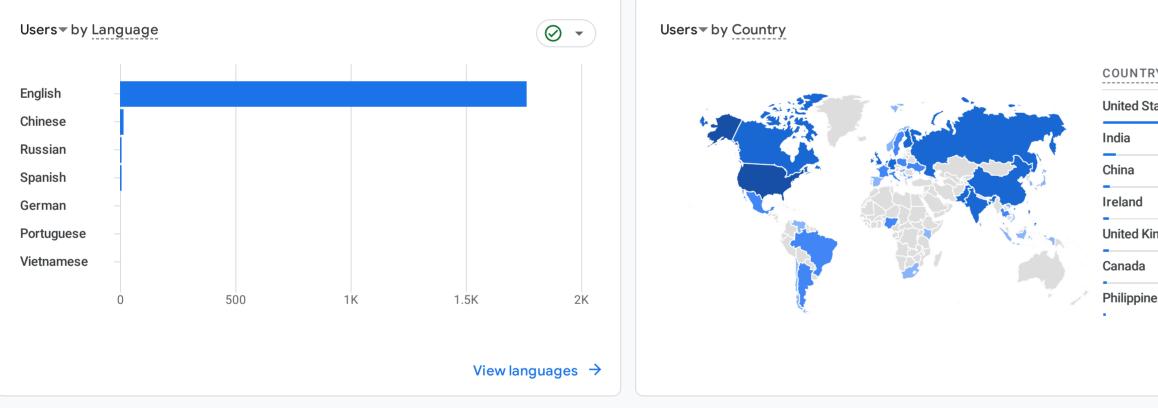

View cities  $\rightarrow$ 

|        | Ø •   |
|--------|-------|
| RY     | USERS |
| tates  | 1.5K  |
|        | 74    |
|        | 36    |
|        | 31    |
| ingdom | 27    |
|        | 17    |
| es     | 10    |

View countries  $\rightarrow$ 

| Views by Page title and screen class | Ø •   |
|--------------------------------------|-------|
| PAGE TITLE AND SCREEN                | VIEWS |
| Aramark Engineering Solutio          | 1.3K  |
| Contact Us – Aramark Engin           | 491   |
| Careers – Aramark Engineeri          | 348   |
| About – Aramark Engineerin           | 284   |
| Solutions – Aramark Enginee          | 272   |
| Our Team – Aramark Engine            | 191   |
| Projects – Aramark Engineer          | 144   |